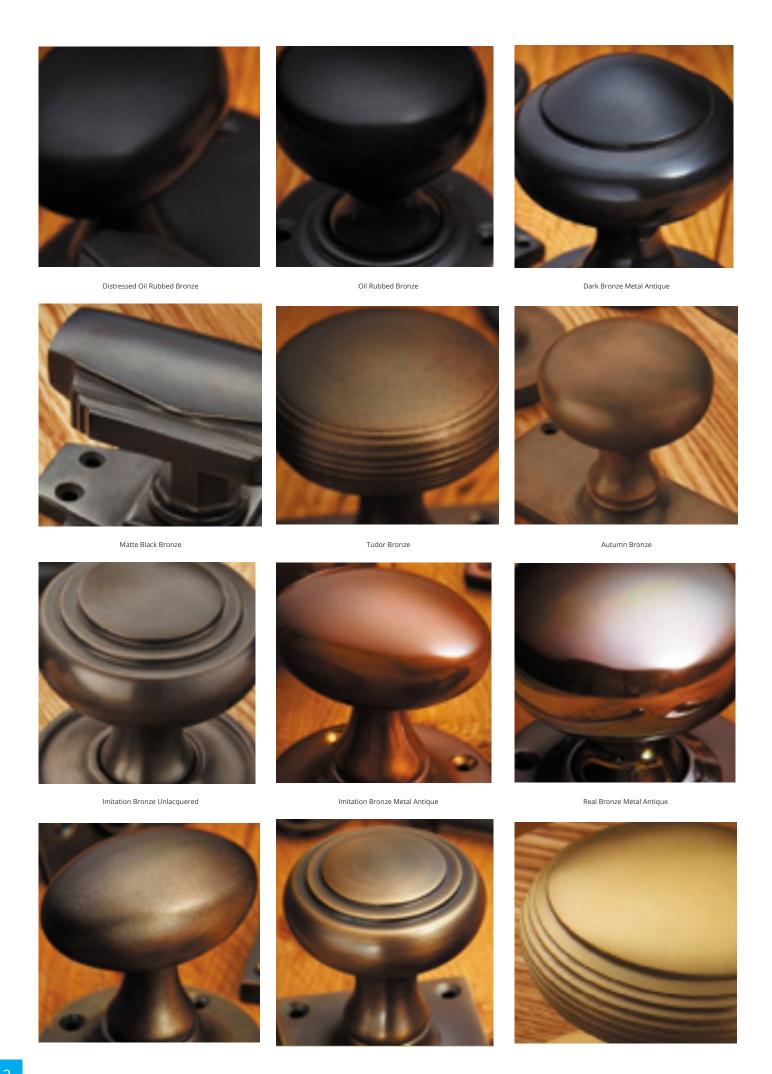

## **Short Description**

- Traditional English made Escutcheaons ideal for use on internal or external doors and are used to cover the hole cut into the door by a mortice lock. Art Deco Escutcheon.
- This range is made to order in the UK please allow 6 weeks for delivery. Please contact us for prices and further information.
- Available in 27 luxury finishes from aged brass and dark bronze to distressed nickel and polished chrome (please see below list for the full the selection).

Marbled Brass

Aged Brass

Satin Brass Unlacquered

Satin Brass

Polished Brass Unlacquered

Polished Brass

Polished Gunmetal Unlacquered

Polished Gunmetal

Distressed Antique Nickel

Antique Nickel

Satin Nickel Plate

Pearl Nickel

Polished Nickel

Satin Chrome Plate

Chrome Plate