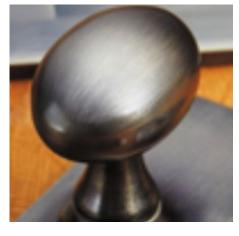

## **Short Description**

- Traditional English made Escutcheaons ideal for use on internal or external doors and are used to cover the hole cut into the door by a mortice lock. Art Deco Escutcheon.
- This range is made to order in the UK please allow 6 weeks for delivery. Please contact us for prices and further information.
- Available in 27 luxury finishes from aged brass and dark bronze to distressed nickel and polished chrome (please see below list for the full the selection).