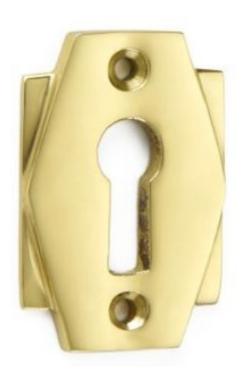

## **Art Deco Escutcheon**

**£0.00** exc VAT: £0.00

## **Short Description**

- Traditional English made Escutcheaons ideal for use on internal or external doors and are used to cover the hole cut into the door by a mortice lock. Art Deco Escutcheon.
- This range is made to order in the UK please allow 6 weeks for delivery. Please contact us for prices and further information.
- Available in 27 luxury finishes from aged brass and dark bronze to distressed nickel and polished chrome (please see below list for the full the selection).