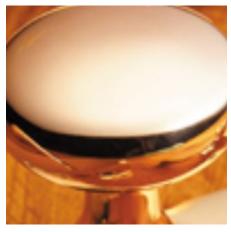

## **Short Description**

- Traditional English made Escutcheaons ideal for use on internal or external doors and are used to cover the hole cut into the door by a mortice lock. Art Deco Escutcheon.
- This range is made to order in the UK please allow 6 weeks for delivery. Please contact us for prices and further information.
- Available in 27 luxury finishes from aged brass and dark bronze to distressed nickel and polished chrome (please see below list for the full the selection).