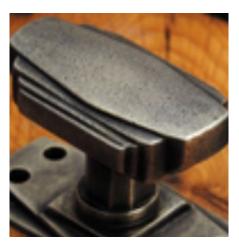

## **Short Description**

- Traditional English made Escutcheaons ideal for use on internal or external doors and are used to cover the hole cut into the door by a mortice lock. Art Deco Escutcheon.
- This range is made to order in the UK please allow 6 weeks for delivery. Please contact us for prices and further information.
- Available in 27 luxury finishes from aged brass and dark bronze to distressed nickel and polished chrome (please see below list for the full the selection).