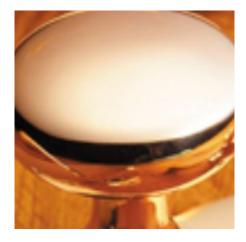

## **Short Description**

- Traditional English made Escutcheaons ideal for use on internal or external doors and are used to cover the hole cut into the door by a mortice lock. Art Deco Escutcheon.
- This range is made to order in the UK please allow 6 weeks for delivery. Please contact us for prices and further information.
- Available in 27 luxury finishes from aged brass and dark bronze to distressed nickel and polished chrome (please see below list for the full the selection).