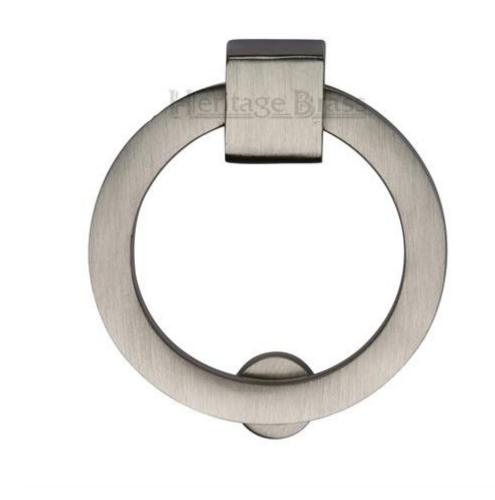

G Johns & Sons Ltd Unit D Westside Business Centre Flex Meadow Harlow, Essex CM19 5SR www.gjohns.co.uk 020 8360 7771 sales@gjohns.co.uk VAT No: GB232661872 Company No: 00384076

## **Circular Cabinet Pull - Satin Nickel**

## **Product Images**



## **Description**

- eavy quality, traditional mushroom shape cupboard door knobs made from solid brass.
- High architectural quality range, each knob is made from solid brass giving the item a heavy luxurious feel.
- This popular design is ideal for use on classic or traditional units including, kitchen cabinet doors, wardrobes, cupboard doors and drawers.

# **Size Details**

• 50mm

## **Base Material**

• Made from solid brass.

# **Finish Details**

• Satin Nickel

# **Usage**

- Suitable for internal use.
- For doors thicker then 18mm please purchase longer M4 fixing bolts. (See related products below.)

# **Unit Of Sale**

• These cupboard knobs are sold individually - (Each.)

## **Products in this set**



42999.1 - Circular Cabinet Pull - 50mm - Satin Nickel