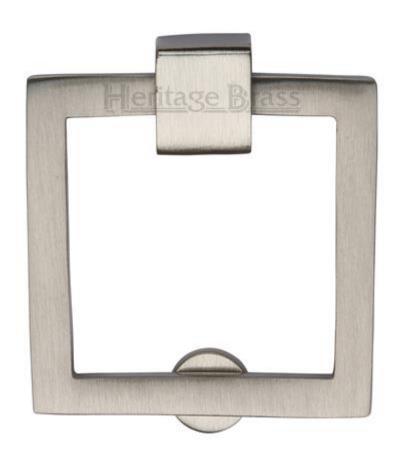

G Johns & Sons Ltd Unit D Westside Business Centre Flex Meadow Harlow, Essex CM19 5SR www.gjohns.co.uk 020 8360 7771 sales@gjohns.co.uk VAT No: GB232661872 Company No: 00384076

### **Square Cabinet Pull - Satin Nickel**

### **Product Images**



### **Description**

- eavy quality, traditional mushroom shape cupboard door knobs made from solid brass.
- High architectural quality range, each knob is made from solid brass giving the item a heavy luxurious feel.
- This popular design is ideal for use on classic or traditional units including, kitchen cabinet doors, wardrobes, cupboard doors and drawers.

# **Size Details**

• 50mm Diameter x 50mm Base

### **Base Material**

• Made from solid brass.

# **Finish Details**

• Satin Nickel

# **Usage**

- Suitable for internal use.
- For doors thicker then 18mm please purchase longer M4 fixing bolts. (See related products below.)

# **Unit Of Sale**

• These cupboard knobs are sold individually - (Each.)

### **Products in this set**



43007.1 - Square Cabinet Pull - 50mm - Satin Nic