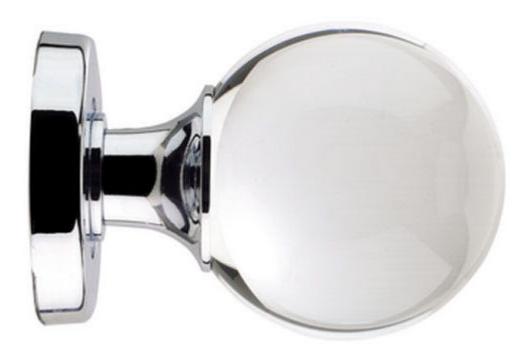

# **Ball Design Clear Glass Mortice Door Knobs - Polished Chrome**

## **Product Images**

### **Description**

• Ball design glass mortice door knob set

#### **Finishes Available**

• Polished chrome rose - Clear glass knob