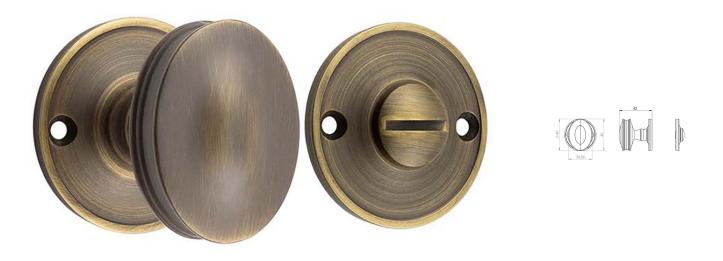

# Classic Bathroom Oval Knob Turn & Release With Face Fixed Round Rose - 40mm Diameter - Antique Brass (Lacquered)

## **Product Images**

# **Description**

- Antique brass classic bathroom turn & release set
- Face fixed
- A turn and release consists of two parts
  - 1 a snib turn which is fitted on the inside of the bathroom and is used to lock the bathroom or toilet by twisting the snib a quarter turn to the left or right
  - 2 a release which is fitted on the outside of the bathroom. If some gets locked in the bathroom or toilet the snib can be released in an emergency by twisting a coin or screwdriver in the slotted part of the rose a quarter turn
- This turn and release set uses a 5mm x 5mm spindle (the metal shaft that goes through the door) this suits standard UK bath locks
- A turn and release is only the cosmetic part that you see on the outside of the door and requires a mechanism to work in conjunction with it, such as a bathroom deadbolt