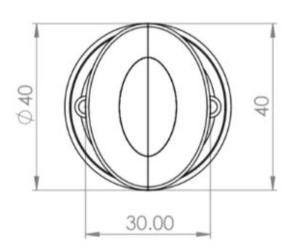

of two parts
  - 1 a snib turn which is fitted on the inside of the bathroom and is used to lock the bathroom or toilet by twisting the snib a quarter turn to the left or right
  - 2 a release which is fitted on the outside of the bathroom. If some gets locked in the bathroom or toilet the snib can be released in an emergency by twisting a coin or screwdriver in the slotted part of the rose a quarter turn
- This turn and release set uses a 5mm x 5mm spindle (the metal shaft that goes through the door) this suits standard UK bath locks
- A turn and release is only the cosmetic part that you see on the outside of the door and requires a mechanism to work in conjunction with it, such as a bathroom deadbolt

#### **Base Material**

Solid Brass

#### Finish

Antique Brass

#### **Dimensions**







- Rose Diameter 40mm
- Projection 42mm

# Important Info Before You Buy

- Can also be used as a privacy lock for bedrooms
- Supplied with all fixings
- PLEASE NOTE THIS ITEM MUST BE USED IN CONJUNCTION WITH A DEAD BOLT OR A BATHROOM MORTICE LOCK

### **Products in this set**



49404.1 - Classic Bathroom Oval Knob Turn & Release With Face Fixed Round Rose - 40mm Diameter - Antique Brass (Lacquered) - Set