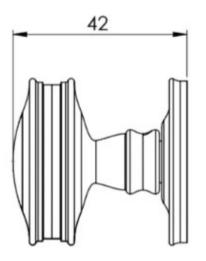

two parts
  - 1 a snib turn which is fitted on the inside of the bathroom and is used to lock the bathroom or toilet by twisting the snib a quarter turn to the left or right
  - 2 a release which is fitted on the outside of the bathroom. If some gets locked in the bathroom or toilet the snib can be released in an emergency by twisting a coin or screwdriver in the slotted part of the rose a quarter turn
- This turn and release set uses a 5mm x 5mm spindle (the metal shaft that goes through the door) this suits standard UK bath locks
- A turn and release is only the cosmetic part that you see on the outside of the door and requires a mechanism to work in conjunction with it, such as a bathroom deadbolt

#### **Base Material**

Solid Brass

#### Finish

Antique Brass

#### **Dimensions**







- Rose Diameter 40mm
- Projection 42mm

# Important Info Before You Buy

- Can also be used as a privacy lock for bedrooms
- Supplied with all fixings
- PLEASE NOTE THIS ITEM MUST BE USED IN CONJUNCTION WITH A DEAD BOLT OR A BATHROOM MORTICE LOCK

### **Products in this set**



49404.1 - Classic Bathroom Oval Knob Turn & Release With Face Fixed Round Rose - 40mm Diameter - Antique Brass (Lacquered) - Set