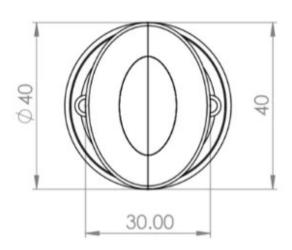

f two parts
  - 1 a snib turn which is fitted on the inside of the bathroom and is used to lock the bathroom or toilet by twisting the snib a quarter turn to the left or right
  - 2 a release which is fitted on the outside of the bathroom. If some gets locked in the bathroom or toilet the snib can be released in an emergency by twisting a coin or screwdriver in the slotted part of the rose a quarter turn
- This turn and release set uses a 5mm x 5mm spindle (the metal shaft that goes through the door) this suits standard UK bath locks
- A turn and release is only the cosmetic part that you see on the outside of the door and requires a mechanism to work in conjunction with it, such as a bathroom deadbolt

#### **Base Material**

• Solid Brass

# Finish

Polished Nickel

#### **Dimensions**







- Rose Diameter 40mm
- Projection 42mm

# Important Info Before You Buy

- Can also be used as a privacy lock for bedrooms
- Supplied with all fixings
- PLEASE NOTE THIS ITEM MUST BE USED IN CONJUNCTION WITH A DEAD BOLT OR A BATHROOM MORTICE LOCK

## **Products in this set**



 $49528.1 - Classic\ Bathroom\ Oval\ Knob\ Turn\ \&\ Release\ With\ Face\ Fixed\ Round\ Rose - 40mm\ Diameter\ - Polished\ Nickel\ - Set$