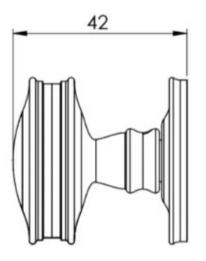

two parts
  - 1 a snib turn which is fitted on the inside of the bathroom and is used to lock the bathroom or toilet by twisting the snib a quarter turn to the left or right
  - 2 a release which is fitted on the outside of the bathroom. If some gets locked in the bathroom or toilet the snib can be released in an emergency by twisting a coin or screwdriver in the slotted part of the rose a quarter turn
- This turn and release set uses a 5mm x 5mm spindle (the metal shaft that goes through the door) this suits standard UK bath locks
- A turn and release is only the cosmetic part that you see on the outside of the door and requires a mechanism to work in conjunction with it, such as a bathroom deadbolt

#### **Base Material**

• Solid Brass

# Finish

Polished Nickel

#### **Dimensions**







- Rose Diameter 40mm
- Projection 42mm

# Important Info Before You Buy

- Can also be used as a privacy lock for bedrooms
- Supplied with all fixings
- PLEASE NOTE THIS ITEM MUST BE USED IN CONJUNCTION WITH A DEAD BOLT OR A BATHROOM MORTICE LOCK

## **Products in this set**



 $49528.1 - Classic\ Bathroom\ Oval\ Knob\ Turn\ \&\ Release\ With\ Face\ Fixed\ Round\ Rose - 40mm\ Diameter\ - Polished\ Nickel\ - Set$