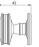

G Johns & Sons Ltd Unit D Westside Business Centre Flex Meadow Harlow, Essex CM19 5SR www.gjohns.co.uk 020 8360 7771 sales@gjohns.co.uk VAT No: GB232661872 Company No: 00384076

# Classic Bathroom Oval Knob Turn & Release With Face Fixed Round Rose - 40mm Diameter - Polished Nickel

## **Product Images**











## **Description**

- Polished Nickel classic bathroom turn & release set
- Face fixed
- A turn and release consists of two parts
  - 1 a snib turn which is fitted on the inside of the bathroom and is used to lock the bathroom or toilet by twisting the snib a quarter turn to the left or right
  - 2 a release which is fitted on the outside of the bathroom. If some gets locked in the bathroom or toilet the snib can be released in an emergency by twisting a coin or screwdriver in the slotted part of the rose a quarter turn
- This turn and release set uses a 5mm x 5mm spindle (the metal shaft that goes through the door) this suits standard UK bath locks
- A turn and release is only the cosmetic part that you see on the outside of the door and requires a mechanism to work in conjunction wit