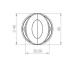

G Johns & Sons Ltd Unit D Westside Business Centre Flex Meadow Harlow, Essex CM19 5SR www.gjohns.co.uk 020 8360 7771 sales@gjohns.co.uk VAT No: GB232661872 Company No: 00384076

# Classic Bathroom Oval Knob Turn & Release With Face Fixed Round Rose - 40mm Diameter - Polished Nickel

## **Product Images**











## **Description**

- Polished Nickel classic bathroom turn & release set
- Face fixed
- A turn and release consists of two parts
  - 1 a snib turn which is fitted on the inside of the bathroom and is used to lock the bathroom or toilet by twisting the snib a quarter turn to the left or right
  - 2 a release which is fitted on the outside of the bathroom. If some gets locked in the bathroom or toilet the snib can be released in an emergency by twisting a coin or screwdriver in the slotted part of the rose a quarter turn
- This turn and release set uses a 5mm x 5mm spindle (the metal shaft that goes through the door) this suits standard UK bath locks
- A turn and release is only the cosmetic part that you see on the outside of the door and requires a mechanism to work in conjunction w