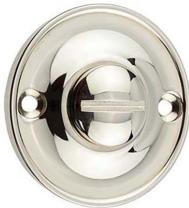

# Classic Bathroom Oval Knob Turn & Release With Face Fixed Round Rose - 40mm Diameter - Polished Nickel

## **Description**

- Polished Nickel classic bathroom turn & release set
- Face fixed
- A turn and release consists of two parts
  - 1 a snib turn which is fitted on the inside of the bathroom and is used to lock the bathroom or toilet by twisting the snib a quarter turn to the left or right
  - 2 a release which is fitted on the outside of the bathroom. If some gets locked in the bathroom or toilet the snib can be released in an emergency by twisting a coin or screwdriver in the slotted part of the rose a quarter turn
- This turn and release set uses a 5mm x 5mm spindle (the metal shaft that goes through the door) this suits standard UK bath locks
- A turn and release is only the cosmetic part that you see on the outside of the door and requires a mechanism to work in conjunction with it, such as a bathroom deadbolt