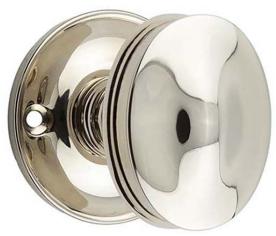

# Classic Bathroom Oval Knob Turn & Release With Face Fixed Round Rose - 40mm Diameter - Polished Nickel

## **Description**

- Polished Nickel classic bathroom turn & release set
- Face fixed
- A turn and release consists of two parts
  - 1 a snib turn which is fitted on the inside of the bathroom and is used to lock the bathroom or toilet by twisting the snib a quarter turn to the left or right
  - 2 a release which is fitted on the outside of the bathroom. If some gets locked in the bathroom or toilet the snib can be released in an emergency by twisting a coin or screwdriver in the slotted part of the rose a quarter turn
- This turn and release set uses a 5mm x 5mm spindle (the metal shaft that goes through the door) this suits standard UK bath locks
- A turn and release is only the cosmetic part that you see on the outside of the door and requires a mechanism to work in conjunction with it, such as a bathroom deadbolt