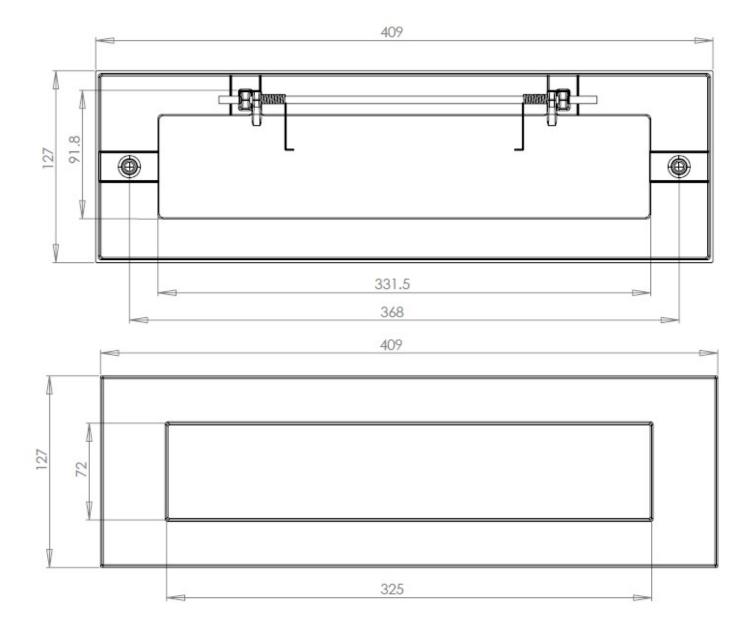

## Description

• Plain Letter Plate - 409mm x 127mm

Finish

• Polished Chrome

Dimensions

| Dimensions           | Sizes |
|----------------------|-------|
| Overall Plate Width  | 127mm |
| Overall Plate Length | 409mm |
| Bolt centers         | 368mm |
| Aperture Width       | 325mm |
| Aperture Height      | 72mm  |