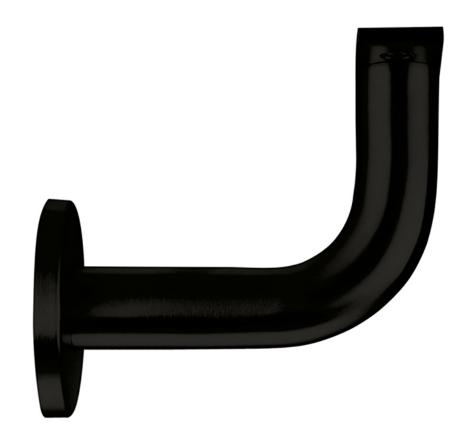

## **Modern Design Concealed Fixing Handrail Bracket - Matt Black**

### **Description**

- Modern style handrail bracket
- Threaded screw on rose
- Hidden concealed fixings no screws seen once fitted
- Modern tubular design
- Meets the dimensional requirements of BS 8300 and approved Doc M (ADM)
- Fixings included
- Solid bar construction
- Suitable for flat based handrails

#### Finish

• Matt Black