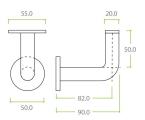

Harlow, Essex CM19 5SR

www.gjohns.co.uk 020 8360 7771 sales@gjohns.co.uk Flex Meadow

VAT No: GB232661872 Company No: 00384076



## **Modern Design Concealed Fixing Handrail Bracket - Matt Black**

### **Product Images**







### **Description**

- Modern style handrail bracket
- Threaded screw on rose
- Hidden concealed fixings no screws seen once fitted
- Modern tubular design
- Meets the dimensional requirements of BS 8300 and approved Doc M (ADM)
- Fixings included
- Solid bar construction
- Suitable for flat based handrails

#### Finish

• Matt Black

#### Dimensions

- Projection 90mm
- Rose (Backplate) Diameter 50mm



# **Unit Of Sale**

• Sold individually - Each



49798.1 - Modern Design Concealed Fixing Handrail Bracket - 90mm Projection - Matt Black - Each