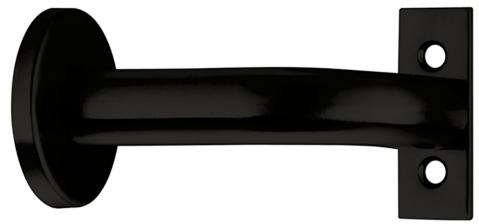

### **Description**

- Modern style handrail bracket
- Threaded screw on rose
- Hidden concealed fixings no screws seen once fitted
- Modern tubular design
- Meets the dimensional requirements of BS 8300 and approved Doc M (ADM)
- Fixings included
- Solid bar construction
- Suitable for flat based handrails

#### Finish

• Matt Black