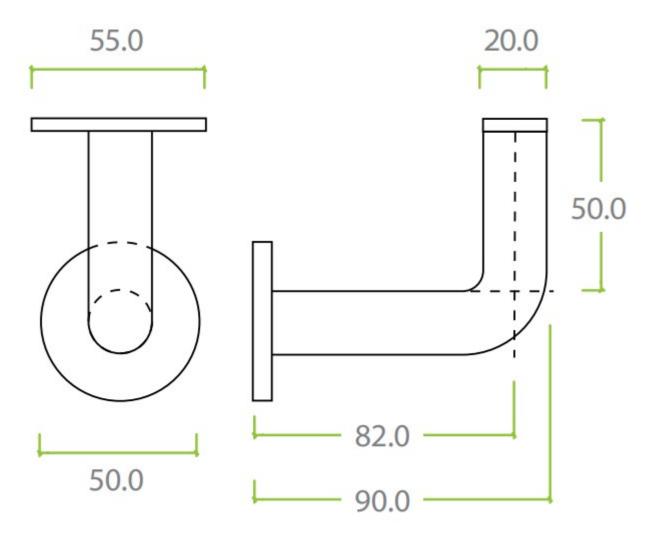

Harlow, Essex CM19 5SR

www.gjohns.co.uk 020 8360 7771 sales@gjohns.co.uk Flex Meadow

VAT No: GB232661872 Company No: 00384076



## **Modern Design Concealed Fixing Handrail Bracket - Matt Black**

### **Product Images**







### **Description**

- Modern style handrail bracket
- Threaded screw on rose
- Hidden concealed fixings no screws seen once fitted
- Modern tubular design
- Meets the dimensional requirements of BS 8300 and approved Doc M (ADM)
- Fixings included
- Solid bar construction
- Suitable for flat based handrails

#### Finish

• Matt Black

#### Dimensions

- Projection 90mm
- Rose (Backplate) Diameter 50mm



# **Unit Of Sale**

• Sold individually - Each



49798.1 - Modern Design Concealed Fixing Handrail Bracket - 90mm Projection - Matt Black - Each