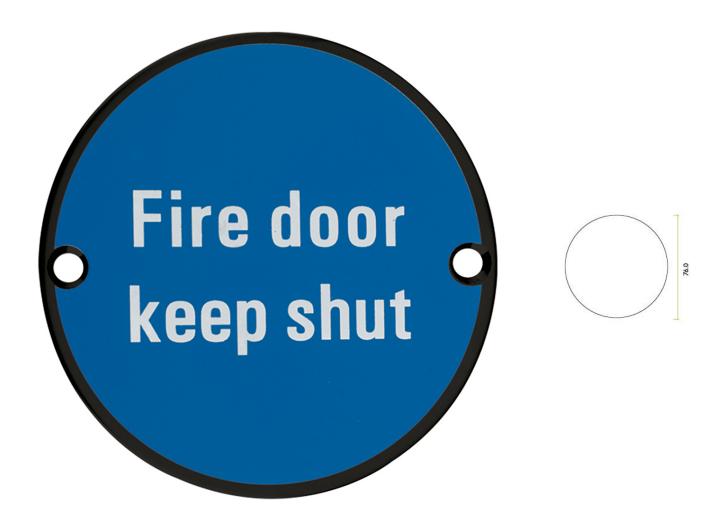

# Fire Door Keep Shut - Circular Screw Fix Sign - Matt Black Edge With Blue Background

## **Description**

- FIRE DOOR KEEP SHUT sign
- Screen printed blue background with white lettering
- Circular face fixed design

#### Finish

Matt Black

## Dimensions

• Diameter - 76mm