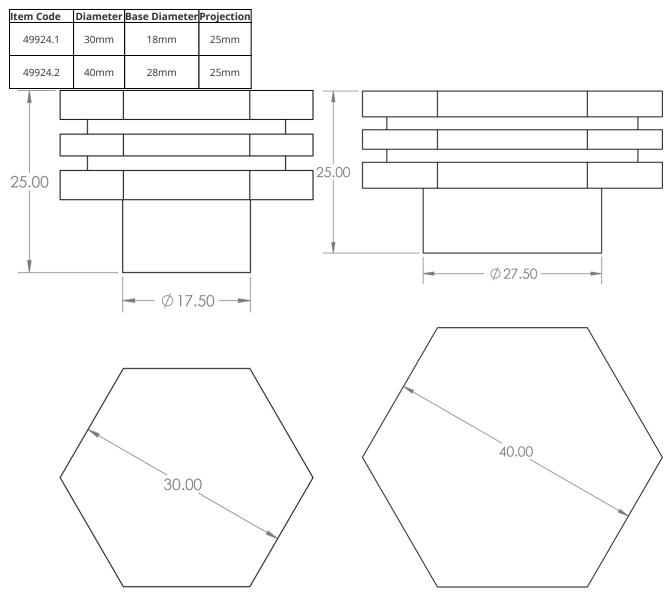

## **Size Details**

• Available In Two Sizes

#### Products in this set

49924.1 - Hexagonal Stepped Detail Cupboard Knob - 30mm Diameter - Polished Nickel - Each
49924.2 - Hexagonal Stepped Detail Cupboard Knob - 40mm Diameter - Polished Nickel - Each