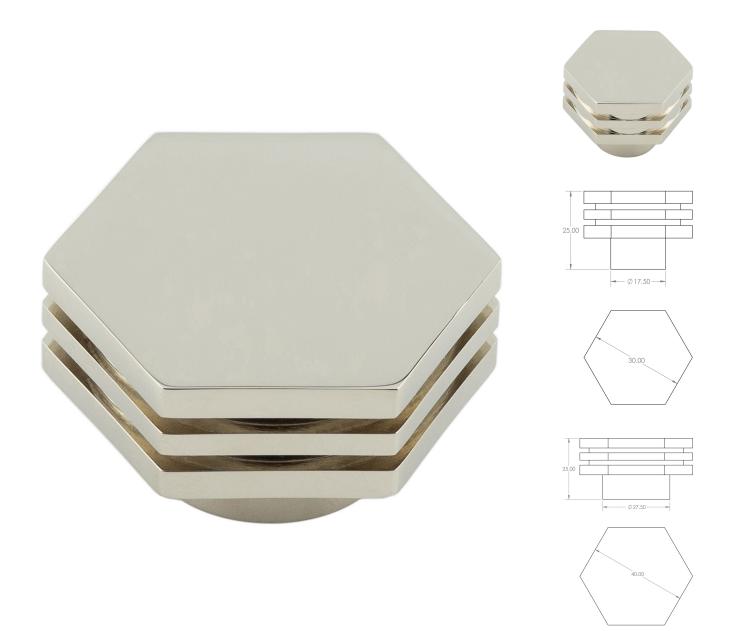

#### Hexagonal Stepped Detail Cupboard Knob - Available In Two Sizes - Polished Nickel

#### Description

• Hexagonal stepped detail cabinet knob

• This popular design is ideal for use on modern or contemporary units including, kitchen cabinet doors, wardrobes, cupboard doors and drawers

## **Size Details**

• Available In Two Sizes

### Finish

Polished Nickel