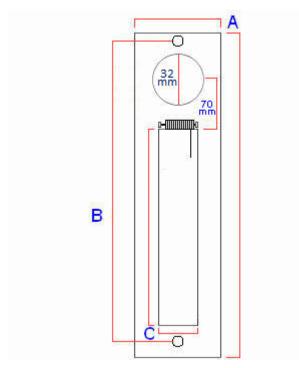

#### Dimensions

|                                                     | 20333.1 | Dimension On Diagram |
|-----------------------------------------------------|---------|----------------------|
| Overall Plate Length                                | 276mm   | A                    |
| Overall Plate Width                                 | 54mm    | А                    |
| Bolt centers                                        | 183mm   | В                    |
| Aperture Width                                      | 37mm    | С                    |
| Aperture Height (Including Spring)                  | 132mm   | С                    |
| Distance Between centre Of Cylinder And Top Of Flap | 70mm    | N/A                  |
| Diameter Of Cylinder Hole                           | 32mm    | N/A                  |
| Important Info Before You Buy                       |         |                      |