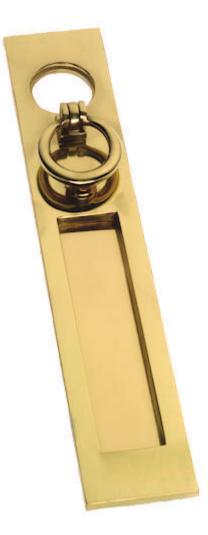

# Trinity Style Letter Plate With Cylinder Hole - 276mm x 54mm - Polished Brass (Lacquered)

## Description

Victorian trinity style vertical letter plate - 276mm x 54mm

This letter plate is designed to be fitted vertically on the door in conjunction with a "Yale" (or similar style) night latch

Letter plate has a built in knocker

This letter plate has a cylinder hole in top to suit standard Yale type cylinders (with 30mm diameter)