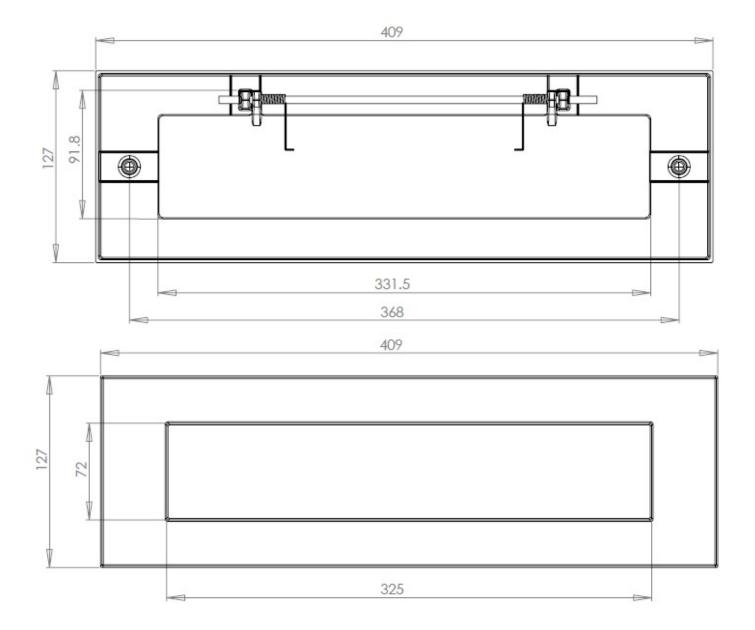

## Description

• Plain Letter Plate - 409mm x 127mm

Finish

• Satin Chrome

Dimensions

| Dimensions           | Sizes |
|----------------------|-------|
| Overall Plate Width  | 127mm |
| Overall Plate Length | 409mm |
| Bolt centers         | 368mm |
| Aperture Width       | 325mm |
| Aperture Height      | 72mm  |