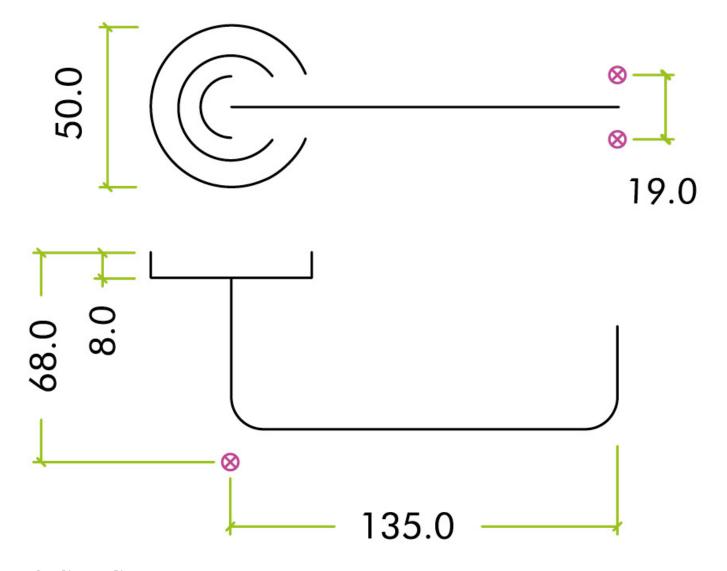

ose

• For Non-Locking Doors - 1 x (Pair) Lever Handles Only



• For Locking Doors - 1 x (Pair) Lever Handles Only + 2 x (Each) Standard Escutcheons



• For Euro Cylinder Locking Doors - 1 x (Pair) Lever Handles Only + 2 x (Each) Euro Escutcheons



• For Locking Bathroom Doors - 1 x Pair Lever Handles Only + 1 x (Set) Turn & Emergency Release



### **Matching Accessories**

- Standard escutcheon (key hole cover to suit regular "chubb style locks")
- Euro profile escutcheon (key hole cover to suit euro profile cylinders)
- Turn & emergency release (a thumbturn used to lock bathroom doors, WC's and toilet doors)

## **Base Material**

• Brass

# Finish

Powder Coated White

## Operation

• Both levers are sprung to ensure the lever always returns to its starting position.

# Dimensions



- Rose Diameter 50mm
- Rose Thickness 8mm
- Lever Length 135mm

# **Spindle Size**

• 8mm x 8mm square - UK Standard.

# **Fixings**

- Concealed bolt together fixings via male and female bolts.
- Grub screw fixing to spindle for extra strength once fitted to the door.
- Comes supplied with male and female bolt through fixings and 8mm heso fixing spindle.

## Usage

- Suitable for heavy duty commercial use.
- Suitable for internal or external use.

## **Unit Of Sale**

• Lever handles are sold in pairs. (One pair consists of 1x left hand and 1x right hand).

×

50894.1 - Maggiore Return To Door Round Rose Lever Handles - Powder Coated White - Pair