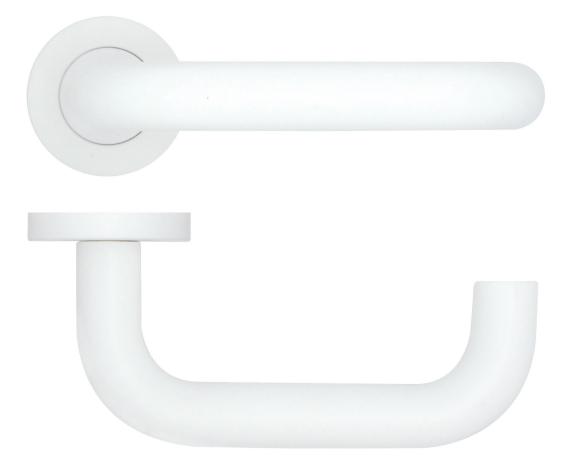

#### Maggiore Return To Door Round Rose Lever Handles - Powder Coated White

#### **Product Images**

- Maggiore return to door round rose lever handles
- Suitable for commercial projects and public buildings
- Concealed bolt through fixings via screw on rose.
- Matching accessories available including standard escutcheons (keyhole covers) and a bathroom turn & release set.

# Dimensions

- Rose Diameter 50mm
- Rose Thickness 8mm
- Lever Length 135mm