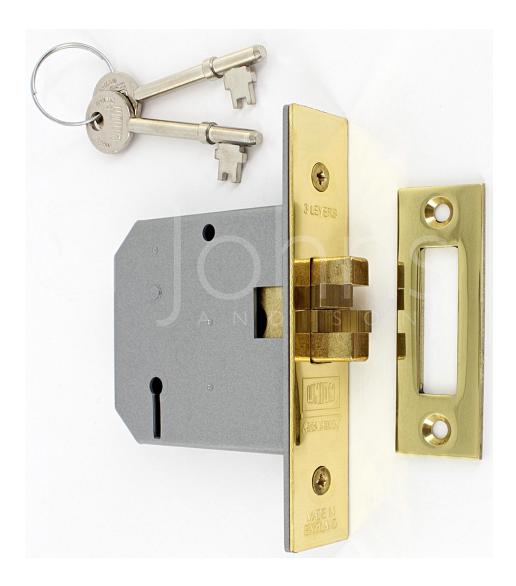

## **Description**

• 3 inch (76mm) claw lock

Sliding door mortice sash lock (key lock)

• This lock is a 3 lever lock designed to be used on sliding doors that need to be locked by key

Finish

Polished brass

- Important Info Before You Buy
  - Suitable for internal doors
  - This sliding door sash lock is supplied with strike plate (the receiver plate that goes on the door frame)