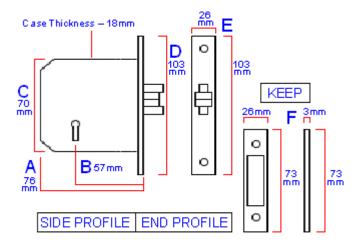

#### Dimensions

Available in one size

• 20662.1 - 76mm (3 inch)

|                                                 | 20662.1      | Dimension On Diagram |
|-------------------------------------------------|--------------|----------------------|
| Overall Case Depth                              | 76mm         | A                    |
| Backset (Distance To centre Of Spindle<br>Hole) | 57mm         | В                    |
| Case Height                                     | 70mm         | С                    |
| Forend - Height (H) x Width (W)                 | 103mm x 26mm | Е                    |
| Receiver Plate - Height (H) x Width (W)         | 73mm x 26mm  | F                    |