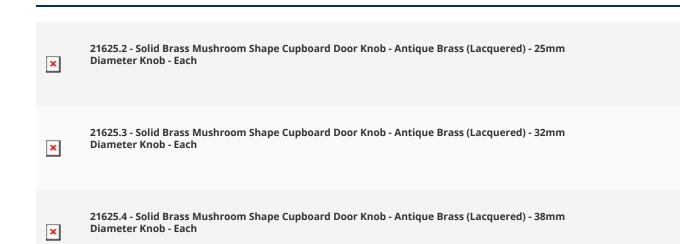

### **Size Details**

| Item Code | <b>Knob Diameter</b> |
|-----------|----------------------|
| 21625.2   | 25mm                 |
| 21625.3   | 32mm                 |
| 21625.4   | 38mm                 |

#### **Products in this set**