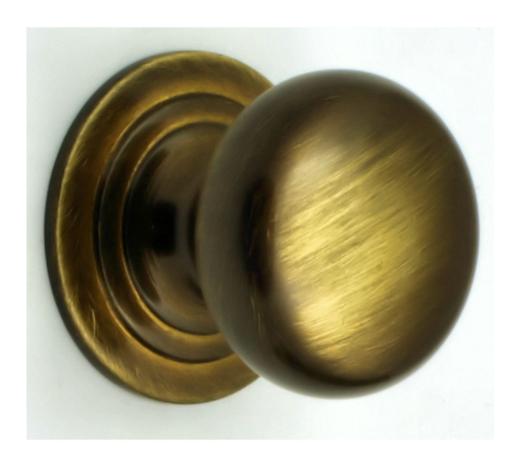

#### Solid Brass Mushroom Shape Cupboard Door Knobs - 3 Sizes - Antique Brass (Lacquered)

### Description

- Heavy quality, traditional mushroom shape cupboard door knobs made from solid brass with an Dark Antique Brass finish.
- Heavy design, each knob is made from solid brass giving them a heavy luxurious feel.
- This popular design is ideal for use on classic or traditional units including, kitchen cabinet doors, wardrobes, cupboard doors and drawers.
- Available in 3 sizes from a small 25mm diameter up to a larger 38mm diameter.
- Dark Antique Brass finish these cupboard knobs are an aged / tarnished brass effect which is dark brown colour.

## **Finish Details**

- Dark Antique Brass A dark brown colour with golden highlights and visible brush marks in the surface of the item. Dark Antique Brass is an applied finish used to give brass items an aged, tarnished look.
- This item has been lacquered to help protect and maintain the antique finish.