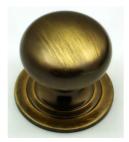

#### Solid Brass Mushroom Shape Cupboard Door Knobs - 3 Sizes - Antique Brass (Lacquered)

### Description

- Heavy quality, traditional mushroom shape cupboard door knobs made from solid brass with an Dark Antique Brass finish.
- Heavy design, each knob is made from solid brass giving them a heavy luxurious feel.
- This popular design is ideal for use on classic or traditional units including, kitchen cabinet doors, wardrobes, cupboard doors and drawers.
- Available in 3 sizes from a small 25mm diameter up to a larger 38mm diameter.
- Dark Antique Brass finish these cupboard knobs are an aged / tarnished brass effect which is dark brown colour.

## **Finish Details**

- Dark Antique Brass A dark brown colour with golden highlights and visible brush marks in the surface of the item. Dark Antique Brass is an applied finish used to give brass items an aged, tarnished look.
- This item has been lacquered to help protect and maintain the antique finish.