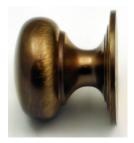

#### Solid Brass Mushroom Shape Cupboard Door Knobs - 3 Sizes - Antique Brass (Lacquered)

### Description

- Heavy quality, traditional mushroom shape cupboard door knobs made from solid brass with an Dark Antique Brass finish.
- Heavy design, each knob is made from solid brass giving them a heavy luxurious feel.
- This popular design is ideal for use on classic or traditional units including, kitchen cabinet doors, wardrobes, cupboard doors and drawers.
- Available in 3 sizes from a small 25mm diameter up to a larger 38mm diameter.
- Dark Antique Brass finish these cupboard knobs are an aged / tarnished brass effect which is dark brown colour.

## **Finish Details**

- Dark Antique Brass A dark brown colour with golden highlights and visible brush marks in the surface of the item. Dark Antique Brass is an applied finish used to give brass items an aged, tarnished look.
- This item has been lacquered to help protect and maintain the antique finish.