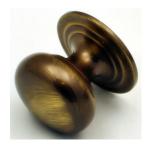

#### Solid Brass Mushroom Shape Cupboard Door Knobs - 3 Sizes - Antique Brass (Lacquered)

### Description

- Heavy quality, traditional mushroom shape cupboard door knobs made from solid brass with an Dark Antique Brass finish.
- Heavy design, each knob is made from solid brass giving them a heavy luxurious feel.
- This popular design is ideal for use on classic or traditional units including, kitchen cabinet doors, wardrobes, cupboard doors and drawers.
- Available in 3 sizes from a small 25mm diameter up to a larger 38mm diameter.
- Dark Antique Brass finish these cupboard knobs are an aged / tarnished brass effect which is dark brown colour.

## **Finish Details**

- Dark Antique Brass A dark brown colour with golden highlights and visible brush marks in the surface of the item. Dark Antique Brass is an applied finish used to give brass items an aged, tarnished look.
- This item has been lacquered to help protect and maintain the antique finish.