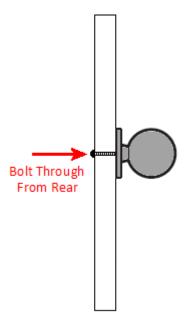

# **Fixings**

• This handle is fitted via a M4 bolt from the rear of the door / drawer - see below diagram.

- Bolt through fixings provide a superior strong fixing allowing this knob to be fitted to tall or heavy doors.
- Comes supplied with a 25mm long bolt suitable for use on 18mm thick doors.