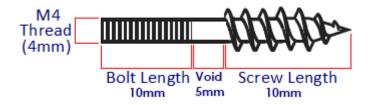

## **Sizes Available**

| M4 Bolt Length | <b>Wood Screw Length</b> | Overall Length |
|----------------|--------------------------|----------------|
| 10mm           | 10mm                     | 25mm           |