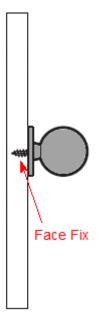

olt To Wood Screw - For Face Fixing Cupboard Knobs**

#### **Product Images**



#### **Description**

- Dual screw for face fixing cupboard knobs to wooden cupboards, doors and drawers.
- Dual thread with part M4 for bolt and part wood screw.
- Allows a cupboard knob to screwed directly into the face of a door or drawer.
- Ideal for use on units where the rear can not be accessed.

## **Sizes Available**



| M4 Bolt Length | <b>Wood Screw Length</b> | Overall Length |
|----------------|--------------------------|----------------|
| 10mm           | 10mm                     | 25mm           |

### **Base Material**

• Made from a steel.

#### **Finish Details**

• Bright zinc plated finish - (shiny silver colour)

# **Fixing**

• Allows a cupboard knob to be face fixed to a door drawer.



### **Unit Of Sale**

• Dual screws are sold individually - (Each)



30378.1 - Dual Screw - M4 Fixing Bolt To Wood Screw - For Face Fixing Cupboard Knobs - Zinc Plated -  $25 mm \ Length$  - Each