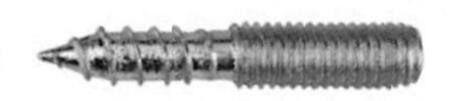

#### **Dual Screw - M4 Fixing Bolt To Wood Screw - For Face Fixing Cupboard Knobs**

#### **Description**

- Dual screw for face fixing cupboard knobs to wooden cupboards, doors and drawers.
- Dual thread with part M4 for bolt and part wood screw.
- Allows a cupboard knob to screwed directly into the face of a door or drawer.
- Ideal for use on units where the rear can not be accessed.

## **Sizes Available**

| M4 Bolt Length | <b>Wood Screw Length</b> | Overall Length |
|----------------|--------------------------|----------------|
| 10mm           | 10mm                     | 25mm           |